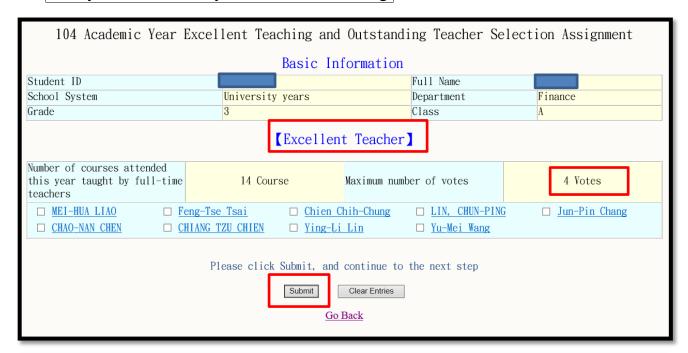

1. Login the student information system→Select "satisfaction Survey" →Excellent Teaching and Outstanding Teacher Selection Assignment

- 2. Check your basic information.
- 3. The system will show how many votes you can in this semester, first, voting the excellent teacher and submit, second voting the outstanding teacher if you have 2 or more votes.
- 4. The system will show you the result of voting.