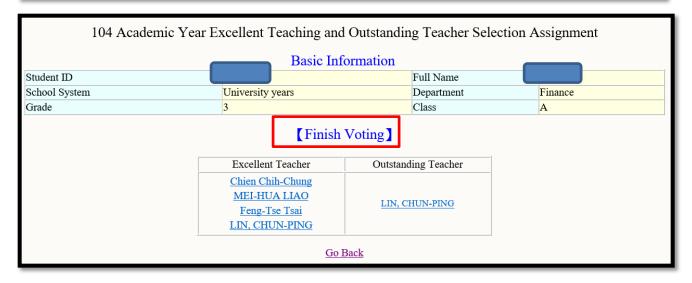

1. Login the student information system→Select "satisfaction Survey" →Excellent Teaching and Outstanding Teacher Selection Assignment

- 2. Check your basic information.
- 3. The system will show how many votes you can in this semester, first, voting the excellent teacher and submit, second voting the outstanding teacher if you have 2 or more votes.
- 4. The system will show you the result of voting.