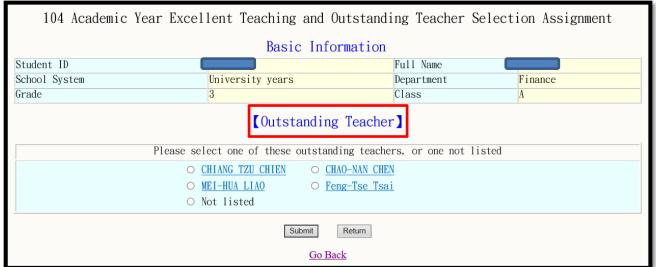

1. Login the student information system→Select "satisfaction Survey" →Excellent Teaching and Outstanding Teacher Selection Assignment

- 2. Check your basic information.
- 3. The system will show how many votes you can in this semester, first, voting the excellent teacher and submit, second voting the outstanding teacher if you have 2 or more votes.
- 4. The system will show you the result of voting.